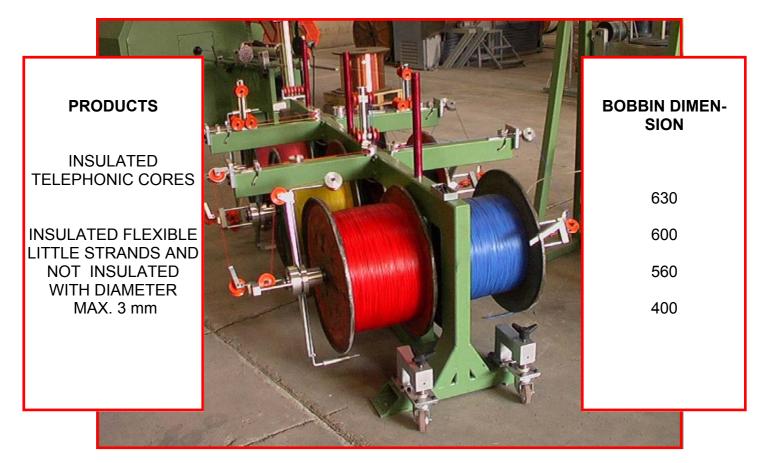

## **CREEL FLYERS 6X630**

## MAIN FEATURES

- O SELF-PROPELLED CREEL MOUNTED ON RETRACTABLE WHEELS
- O UNWINDING SPEED : MAX 300 m/min
- THE TENSION ON WIRE DURING THE UNWINDIG IS ADJUSTABLE WITH ARRESTED LINE
- O WIRE PATH ON CERAMIC ROOT GROOVE PULLEYS
- O SHOCK ABSORBER STRESS RELIEF
- O LOW INERTIA- MINIMUM MAINTENANCE REQUIRED
- O THE WIRE TENSION START THE UNWINDING
- O MECHANICAL BRAKE
- O BREAK WIRE WITH ALARM LINKABLE TO THE LINE
- O THE CREEL IS SUPPLYED ON TWO FLOORS WITH CHARGE TROLLEY